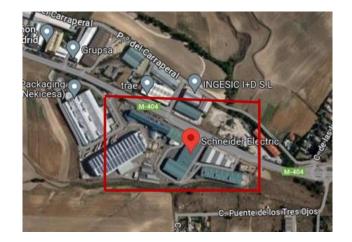

## **Location Opportunity**

- ▶ Site of 31,215 m<sup>2</sup> (12,795 m<sup>2</sup> built-up area) with the possibility of segregation
- ▶ Industrial area with access to main highways (M 404, M 407, AP- 41, A 42).
- ▶ High-speed train and airport available in Madrid
- ▶ High flexibility to adapt the facilities to the needs of each project
- Priority will be given to job-creating projects
- Availability of grants and incentives for investments in the territory