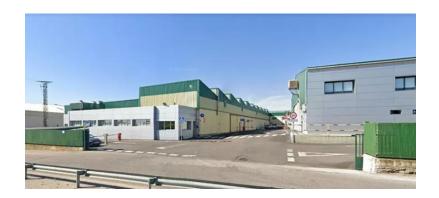

## Industrial site in Madrid

- Located in Griñón 27 km from Madrid.
- Availability of basic equipment (water, electrical substation, gas, fiber and private security circuit))
- ▶ Warehouse, offices and equipment in very good condition
- ► Equipped with loading docks
- ► 3 overhead cranes